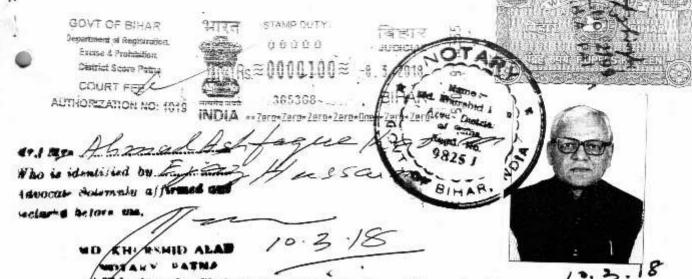

#### PART-A

Ahmad Ashfaque Karim, \*\*son/daughter/wife of Ahmad Karim Rahmani, aged 56 years, resident of Katihar Medical College Campus, Bari Digola, Dalan, Post Office- Dalan, Police Station Mufassil Thana, District-Katihar-854106, Bihar (mention full postal address), a candidate at the above election, do hereby solemnly affirm and state on oath as under:-- 19

ahadashfagu Kam

(5) I am/am not accused of any offence(s) punishable with imprisonment for two years or more in a pending case(s) in which a charge(s) has/have been framed by the court(s) of competent jurisdiction.